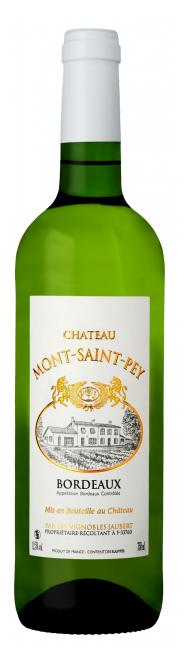

# Château Mont Saint Pey 2024

AOC Bordeaux, Bordeaux, France

Situated in the heart of the Entre-Deux-Mers region, with clay-limestone soil drained naturally by underground rivers.

These "cooler" soils are perfectly suited to the Sauvignon grape variety, which expresses itself through very fruity aromas.